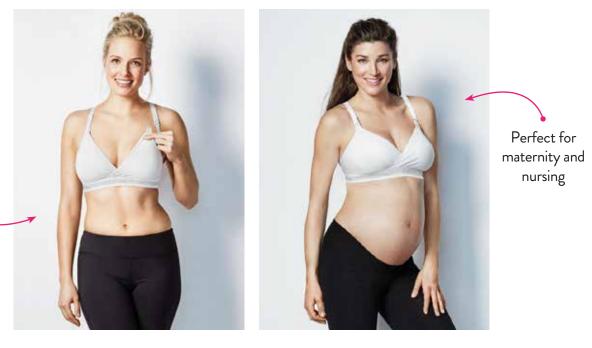

## Original Nursing Bra The cozy comfort of cotton

The Original Nursing Bra is a modern take on our classic style for pregnant women and nursing moms. It's every mom's everyday must-have - whether in her hospital bag, at home or on-the-go. There's something about the cozy comfort of cotton (and ultra-soft modal) in our heritage style that moms have loved since our beginning. We know you will, too!

## Original Nursing Bra

Proprietary, easy open and close, one-handed Bravado 'B' nursing clips

Full drop away bra cup design for maximum skin-to-skin contact

Comfortable, wide bottom band Ultra-soft, breathable cotton-modal fabric blend

New! 09.17

Includes a bra conversion kit so mom can convert her nursing bra to a 'regular bra' once her nursing journey is complete