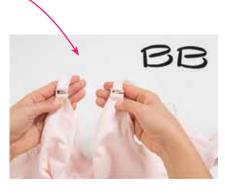

## Original Nursing Bra

Proprietary, easy open and close, one-handed Bravado 'B' nursing clips

Full drop away bra cup design for maximum skin-to-skin contact

Comfortable, wide bottom band Ultra-soft, breathable cotton-modal fabric blend