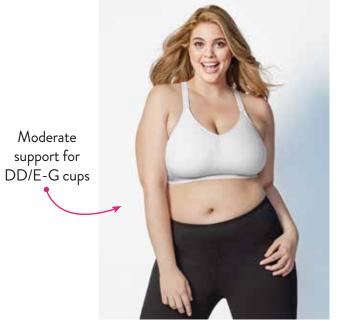

## Original Full Cup (Nursing Bra

The cozy comfort of cotton

Perfect for maternity and nursing

The Original Full Cup Nursing Bra is a modern take on our classic style for pregnant women and nursing moms. It's every mom's everyday must-have - whether in her hospital bag, at home or on-the-go. There's something about the cozy comfort of cotton (and ultra-soft modal) in our heritage style that moms have loved since our beginning. We know you will, too!

Easy alpha sizing

| Size   |      |       |    |
|--------|------|-------|----|
| US/CAN | DD/E | DDD/F | G  |
| 32     | S    | S     | S  |
| 34     | S    | S     | S  |
| 36     | Μ    | M     | M  |
| 38     | Μ    | M     | M  |
| 40     | L    | L     | L  |
| 42     | L    | L     | L  |
| 44     | XL   | XL    | XL |
| 46     | XL   | XL    | XL |