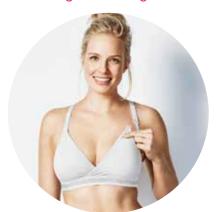

## Original Full Cup (Nursing Bra

The cozy comfort of cotton

Perfect for maternity and nursing

The Original Full Cup Nursing Bra is a modern take on our classic style for pregnant women and nursing moms. It's every mom's everyday must-have - whether in her hospital bag, at home or on-the-go. There's something about the cozy comfort of cotton (and ultra-soft modal) in our heritage style that moms have loved since our beginning. We know you will, too!