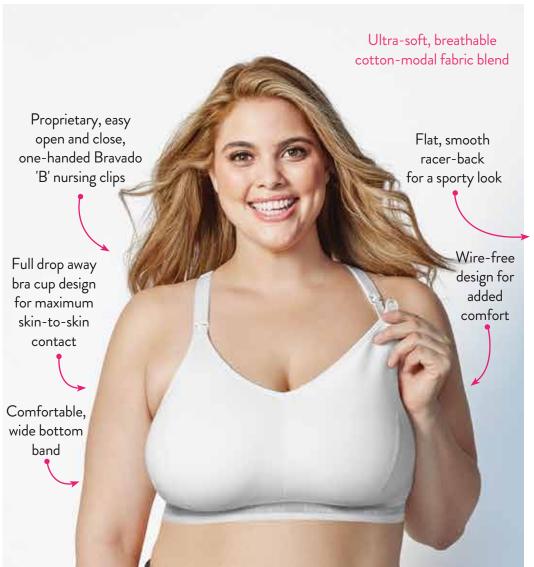

## Original Full Cup (Nursing Bra

The cozy comfort of cotton

Perfect for maternity and nursing

The Original Full Cup Nursing Bra is a modern take on our classic style for pregnant women and nursing moms. It's every mom's everyday must-have - whether in her hospital bag, at home or on-the-go. There's something about the cozy comfort of cotton (and ultra-soft modal) in our heritage style that moms have loved since our beginning. We know you will, too!

## Original Full Cup Nursing Bra

Additional cup sizes B-D available in Original Nursing Bra

Available colors

Snow Leopard

Includes a bra conversion kit so mom can convert her nursing bra to a 'regular bra' once her nursing journey is complete