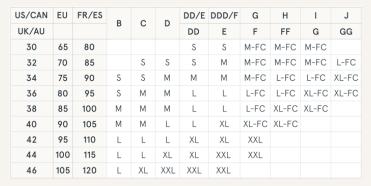

outine changed, your future changed, your body changed. Our best-selling nursing bra is thoughtfully crafted so that every stitch is made with intention, so you feel supported and beautiful and adapts to your body so you can feel good about all your new curves.

#### Features

- Made with recycled nylon for a stretchy, adaptive fit
- Soft, seamless and wire-free so nothing digs in
- Luxurious 360° stretch fabric hugs and supports your body, just the way it is
- Knit-in support zones around the cups provide medium support and extra lift
- Molded cups reduce compression while providing separation and a natural shape
- Contoured and perforated removable foam inserts for a smooth, natural shape that lets you breathe
- Pique-knit back for that added support and smoothing







### Size Chart



# Content & Packaging

Main body: 90% nylon, 10% spandex. Bottom band: 85% nylon, 15% spandex. Foam insert lining: 100% polyester. Foam: 100% polyurethane. Packaging: polypro box with hang tags.



MEDIUM SUPPORT

(Je)

SUSTAINABLE