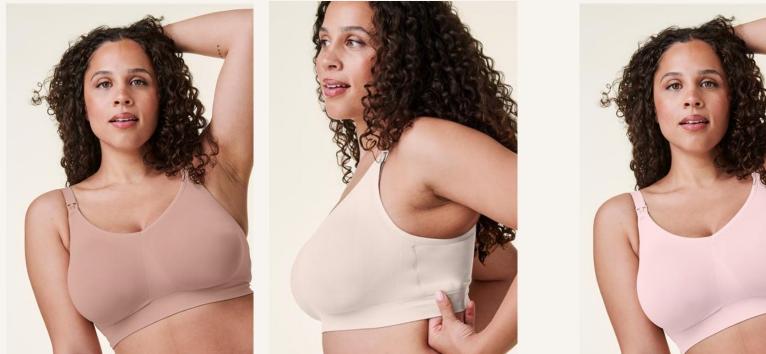

1401V Body Silk Seamless Maternity & Nursing Bra Cameo, Pearl & Chalk Pink

#### Cameo

Serves as a modern update to Butterscotch, offering the same foundation appeal with a sophisticated cool tone that disappears under clothes.

#### Pearl

Influenced by unbleached whites and natural shapes. Its softness offers a sense of balance and stability. A soft tinted, versatile neutral that's a more modern toned alternative to traditional off-white hues.

# Chalk Pink

A barely-there hue that works both as a neutral and stand-alone color. It's a foundational mid-tone that pairs nicely with neutrals such as Navy or Sand. This grounded, dusty pink is a perfect staple with seasonless appeal.