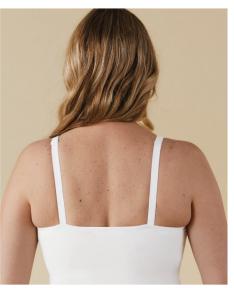

## Classic Nursing Cami

Designed to be long enough to cover a growing belly and coupled with our easy-to-use nursing B-clips, the Classic Nursing Cami can easily transition with mom from pregnancy through to breastfeeding. A versatile cami with a smooth exterior and clean lines makes it a perfect layering piece. And, beneath it all is a supportive built-in shelf bra, which is one less thing to think about.