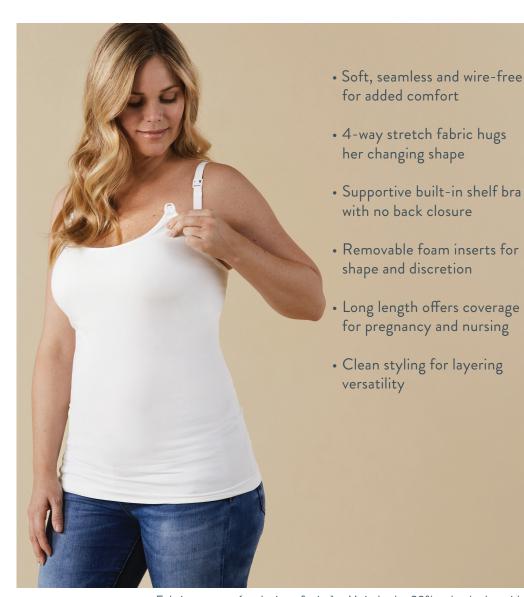

## Classic Nursing Cami

Designed to be long enough to cover a growing belly and coupled with our easy-to-use nursing B-clips, the Classic Nursing Cami can easily transition with mom from pregnancy through to breastfeeding. A versatile cami with a smooth exterior and clean lines makes it a perfect layering piece. And, beneath it all is a supportive built-in shelf bra, which is one less thing to think about.

## Classic Nursing Cami

Fabric content (exclusive of trim) - Main body: 93% nylon/polyamide, 7% spandex/elastane. Foam lining: 100% polyester. Foam: 100% polyurethane.