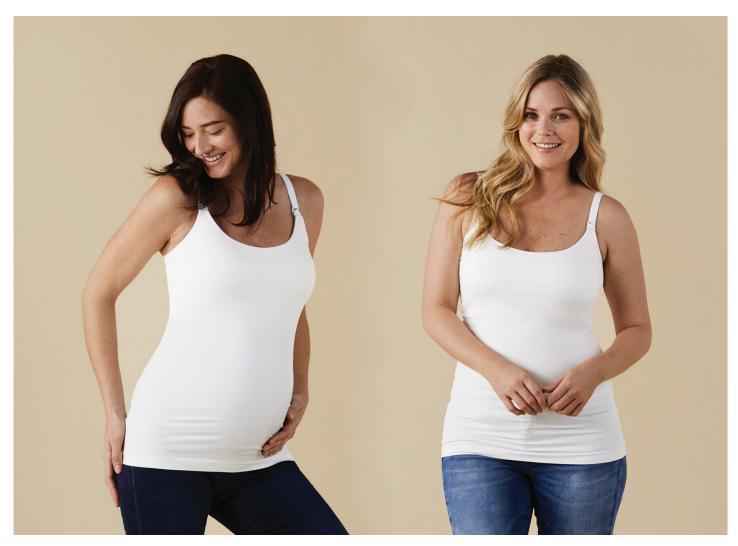

## Classic Nursing Cami

Designed to be long enough to cover a growing belly and coupled with our easy-to-use nursing B-clips, the Classic Nursing Cami can easily transition with mom from pregnancy through to breastfeeding. A versatile cami with a smooth exterior and clean lines makes it a perfect layering piece. And, beneath it all is a supportive built-in shelf bra, which is one less thing to think about.

## Stage and Occasion

Pregnancy (2<sup>nd</sup> - 3<sup>rd</sup> Trimester) Getting Back to Yourself
(3+ Months)