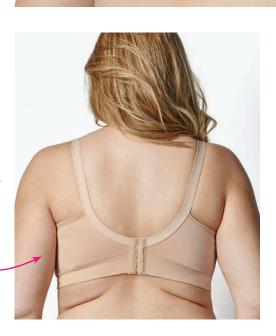

# Re-engineered XL and 2X

Wider fabric inner sling for comfort and support and to guide mom's breasts into a more natural, comfortable breastfeeding position

Taller and stronger side and back panels for a smoother silhouette (no more lumps and bumps!)