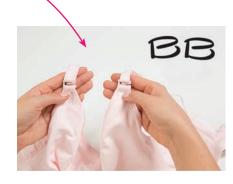

# Body Silk Seamless Nursing Bra

Removable foam inserts for shape and discretion

Proprietary, easy open and close, onehanded Bravado 'B' nursing clips