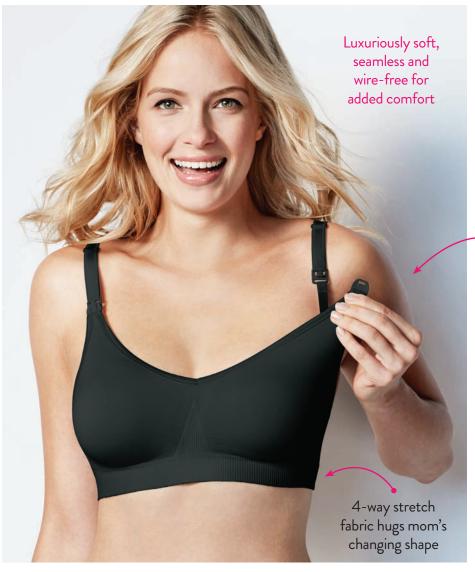

# Body Silk Seamless Nursing Bra Dver-the-top comfy from bump to baby

The Body Silk Seamless Nursing Bra is the ultimate seamless, comfortable experience. It is the perfect everyday, at home, on-the-go, anytime nursing bra. The luxuriously soft fabric molds to mom's changing shape, so that she can wear it throughout pregnancy and nursing.

# Body Silk Seamless Nursing Bra

Removable foam inserts for shape and discretion

Proprietary, easy open and close, onehanded Bravado 'B' nursing clips