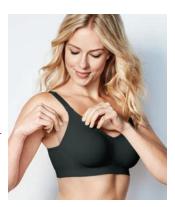

# Body Silk Seamless Nursing Bra

Removable foam inserts for shape and discretion

Proprietary, easy open and close, onehanded Bravado 'B' nursing clips