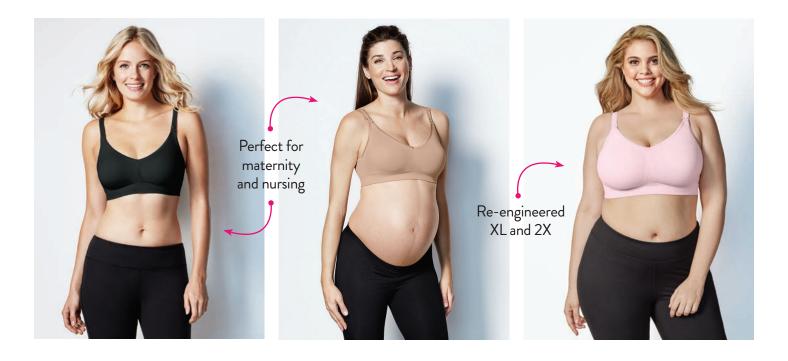

# Body Silk Seamless Nursing Bra Dver-the-top comfy from bump to baby

The Body Silk Seamless Nursing Bra is the ultimate seamless, comfortable experience. It is the perfect everyday, at home, on-the-go, anytime nursing bra. The luxuriously soft fabric molds to mom's changing shape, so that she can wear it throughout pregnancy and nursing.

# Re-engineered XL and 2X

Wider fabric inner sling for comfort and support and to guide mom's breasts into a more natural, comfortable breastfeeding position

Taller and stronger side and back panels for a smoother silhouette (no more lumps and bumps!)