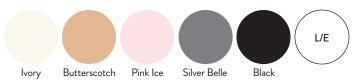

### Available colors

Includes a bra conversion kit so mom can convert her nursing bra to a 'regular bra' once her nursing journey is complete