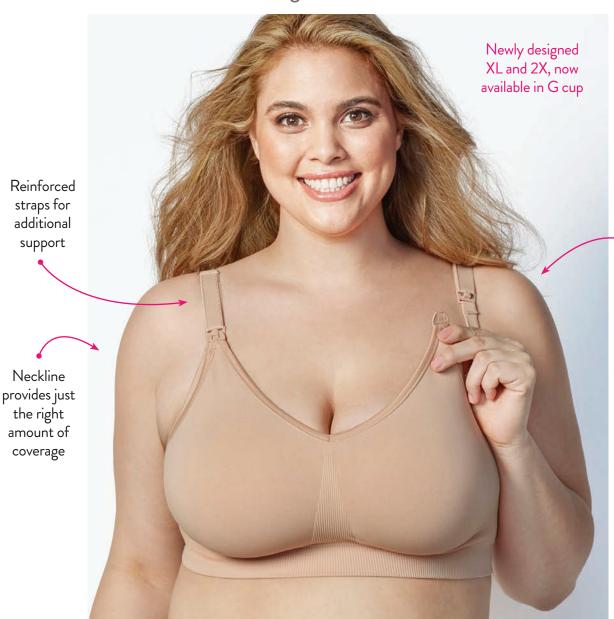

# Body Silk Seamless Nursing Bra

Removable foam inserts for shape and discretion

Proprietary, easy open and close, onehanded Bravado 'B' nursing clips

# Re-engineered XL and 2X

Wider fabric inner sling for comfort and support and to guide mom's breasts into a more natural, comfortable breastfeeding position

Taller and stronger side and back panels for a smoother silhouette (no more lumps and bumps!)

Larger removable foam inserts for shape and discretion