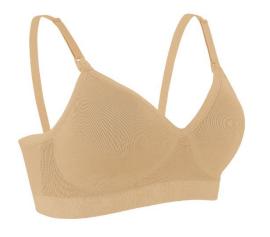

## Take the plunge - go sleek, stylish, sexy

The Plunge Nursing Bra is a sleek, structured, wire-free design that is molded from our popular Muse Bra, and provides a smooth contour without compromising flexibility. With a luxuriously soft, seamless stretch fabric and sewn-in foam cups, this design adjusts to your body and hugs your shape throughout pregnancy and nursing for 24/7, 365 wear. Featuring a low-cut, plunge v-neckline and modern silhouette, it will make you wonder, is this really a nursing bra?

### Why we love it:

- Luxuriously soft, seamless and wire-free for added comfort
- 4-way stretch fabric hugs changing shapes
- Plunge v-neckline for a modern silhouette
- Sewn-in foam cups that contour, shape and separate
- Structured design without compromising flexibility