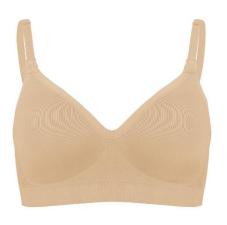

## Take the plunge - go sleek, stylish, sexy

The Plunge Nursing Bra is a sleek, structured, wire-free design that is molded from our popular Muse Bra, and provides a smooth contour without compromising flexibility. With a luxuriously soft, seamless stretch fabric and sewn-in foam cups, this design adjusts to your body and hugs your shape throughout pregnancy and nursing for 24/7, 365 wear. Featuring a low-cut, plunge v-neckline and modern silhouette, it will make you wonder, is this really a nursing bra?

### Why we love it:

- Luxuriously soft, seamless and wire-free for added comfort
- 4-way stretch fabric hugs changing shapes
- Plunge v-neckline for a modern silhouette
- Sewn-in foam cups that contour, shape and separate
- Structured design without compromising flexibility