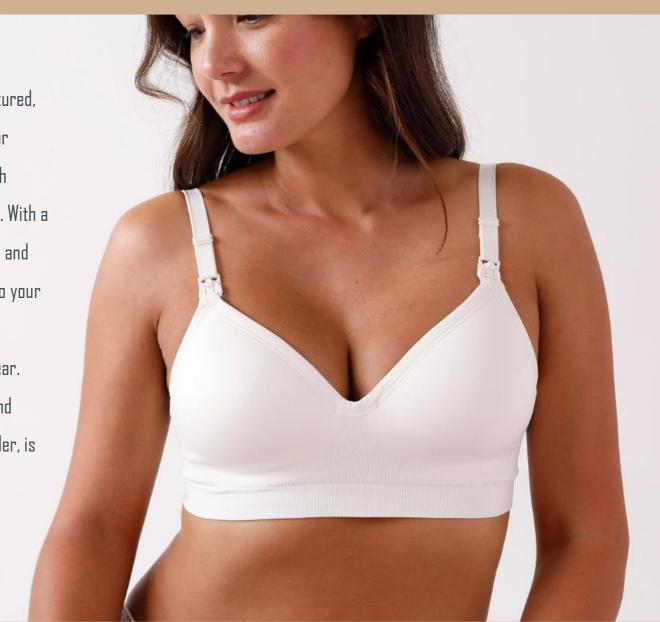

## Take the plunge - go sleek, stylish, sexy

The Plunge Nursing Bra is a sleek, structured, wire-free design that is molded from our popular Muse Bra, and provides a smooth contour without compromising flexibility. With a luxuriously soft, seamless stretch fabric and sewn-in foam cups, this design adjusts to your body and hugs your shape throughout pregnancy and nursing for 24/7, 365 wear. Featuring a low-cut, plunge v-neckline and modern silhouette, it will make you wonder, is this really a nursing bra?

### Why we love it:

- Luxuriously soft, seamless and wire-free for added comfort
- 4-way stretch fabric hugs changing shapes
- Plunge v-neckline for a modern silhouette
- Sewn-in foam cups that contour, shape and separate
- Structured design without compromising flexibility

- Proprietary, easy open-and-close, one-handed Bravado 'B' nursing clips
- Full drop away bra cup design for maximum skin-to-skin contact
- Easy alpha-sizing
- Perfect for maternity and nursing